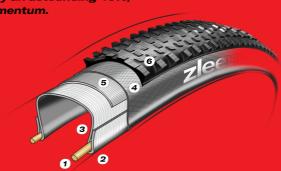

## **Born 100% Radial**

- Aramid bead
- 2 Tubeless Ready bead
- 3 120 TPI Radial Skinwall casing
- Bead-to-Bead impact damage guard
- 5 Breaker belt package
- 6 Soft Race Compound 47 ShA