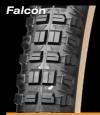

## Racerunner

## Racerunner Radical

- Aramid head
- Tubeless Ready
- 120 TPI Skinwall casing
- Radial belt
- Bead-to-Bead impact damage guard
- Soft Race compound 47 ShA