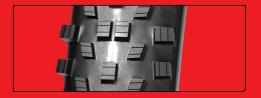

# Featherweight. Heavy-Hitting.

At just 550 grams, the Racerunner Radical shaves off a full 25% of the weight compared to the Zleen Leopard Pro — without compromising durability. Its slim profile and wide tread zone create a uniquely shaped cross-section for maximum resistance to cuts. With bead-to-bead fabric protection built in, you're armored against impact damage — and still flying light.

## Radial. Revolutionary. Radical.

Zleen's Radical Technology marks a defining moment in bicycle tire innovation. With the 88° true radial casing, the Racerunner Radical breaks away from traditional bias-ply construction to deliver game-changing benefits:

#### Zleen Racerunner Radical

Slim profile and wide tread zone of the Zleen Racerunner Radical create a uniquely shaped cross-section for maximum durability, resistance to cuts, and snakebites.