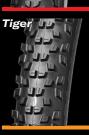

## **Born 100% Radial**

- Aramid bead
- 2 Tubeless Ready bead
- 3 120 TPI Radial Skinwall casing
- Bead-to-Bead impact damage guard
- 5 Breaker belt package
- 6 Soft Race Compound 47 ShA